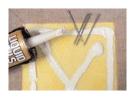

## **Finishing Nails and Adhesive**

Installation of tackable wall panels in simple.

1. Mark where you want the panel to be installed on the wall.

2. Apply a tennis ball-sized mound of construction adhesive on the back of the panel, about every 1.5 feet, 7-8 inches from the edge of the panel.

3. Place the back of the panel to the wall, firmly pressing on areas with adhesive, and adjusting to line up with the marks made in step 1.

4. Apply finishing nails along the edge of the panel while another person holds the panel in place.