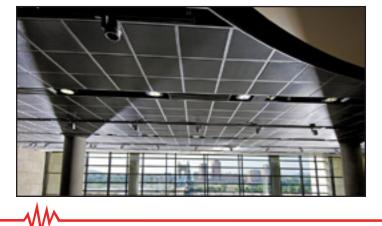

## DESCRIPTION

Sonex<sup>®</sup> Squareline Acoustic Ceiling Tiles let you create a ceiling in a simple design that is both attractive, durable and modern. Sonex<sup>®</sup> Squareline acoustical tiles meet ASTM E84 Class 1 requirements. These durable galvanized metal tiles provide a modern, hightech look for any project.

To add absorption behind these tiles, simply place an acoustical backer such as fleece, polyester tiles, acoustic foam or other acoustical material on top of the tile. These metal ceiling tiles come in standard chrome or black metal panels to create a unique design. Panel sizes are designed to easily install into any standard suspended ceiling system.