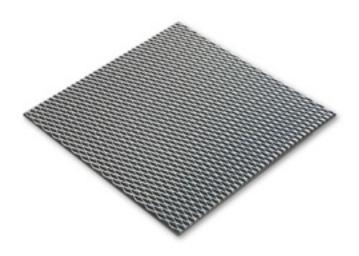

## **TECHNICAL CHARACTERISTICS**

| SIZE:              | 24" x 24"                                                |
|--------------------|----------------------------------------------------------|
| MATERIALS:         | Galvanized expanded metal                                |
| METAL COLOR:       | Chrome or Black                                          |
| FIRE RESISTANCE:   | Class 1 per ASTM E 84                                    |
| STYLE:             | Flat profile                                             |
| MOUNTING:          | Drop into existing 15/16"<br>T-bar suspended grid system |
| <b>OPEN AREA</b> : | 70%                                                      |

## DESCRIPTION

Sonex<sup>®</sup> Squareline Acoustic Ceiling Tiles let you create a ceiling in a simple design that is both attractive, durable and modern. Sonex<sup>®</sup> Squareline acoustical tiles meet ASTM E84 Class 1 requirements. These durable galvanized metal tiles provide a modern, hightech look for any project.

To add absorption behind these tiles, simply place an acoustical backer such as fleece, polyester tiles, acoustic foam or other acoustical material on top of the tile. These metal ceiling tiles come in standard chrome or black metal panels to create a unique design. Panel sizes are designed to easily install into any standard suspended ceiling system.