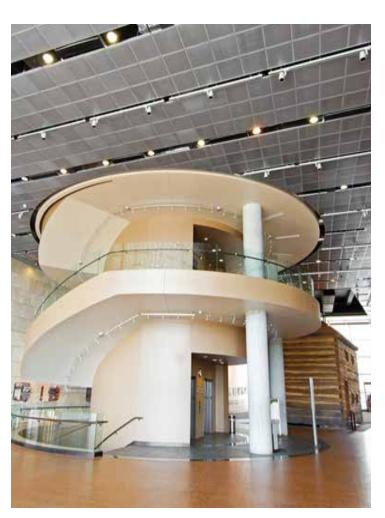

### **DESCRIPTION**

Sonex® Squareline Acoustic Ceiling Tiles let you create a ceiling in a simple design that is both attractive, durable and modern. Sonex® Squareline acoustical tiles meet ASTM E84 Class 1 requirements. These durable galvanized metal tiles provide a modern, high-tech look for any project.

To add absorption behind these tiles, simply place an acoustical backer such as fleece, polyester tiles, acoustic foam or other acoustical material on top of the tile. These metal ceiling tiles come in standard chrome or black metal panels to create a unique design. Panel sizes are designed to easily install into any standard suspended ceiling system.