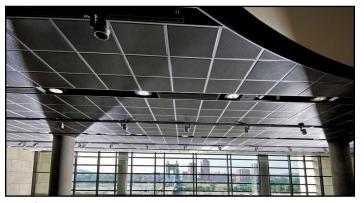

### **DESCRIPTION**

Sonex® Squareline Acoustic Ceiling Tiles let you create a ceiling in a simple design that is both attractive, durable and modern. Sonex® Squareline acoustical tiles meet ASTM E84 Class 1 requirements. These durable galvanized metal tiles provide a modern, high-tech look for any project.

To add absorption behind these tiles, simply place an acoustical backer such as fleece, polyester tiles, acoustic foam or other acoustical material on top of the tile. These metal ceiling tiles come in standard chrome or black metal panels to create a unique design. Panel sizes are designed to easily install into any standard suspended ceiling system.