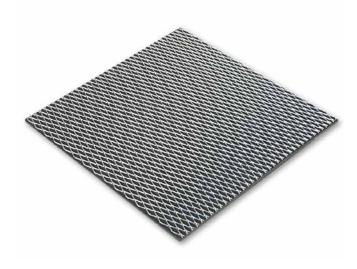

### **TECHNICAL CHARACTERISTICS**

**SIZE:** 24" x 24"

**MATERIAL:** Galvanized expanded metal

**METAL COLOR:** Chrome or Black

**STYLE:** Flat Profile

**OPEN AREA:** 70%

**FIRE RESISTANCE:** Class 1 per ASTM E 84

### **DESCRIPTION**

Sonex® Squareline Acoustic Ceiling Tiles let you create a ceiling in a simple design that is both attractive, durable and modern. Sonex® Squareline acoustical tiles meet ASTM E84 Class 1 requirements. These durable galvanized metal tiles provide a modern, high-tech look for any project.

To add absorption behind these tiles, simply place an acoustical backer such as fleece, polyester tiles, acoustic foam or other acoustical material on top of the tile. These metal ceiling tiles come in standard chrome or black metal panels to create a unique design. Panel sizes are designed to easily install into any standard suspended ceiling system.