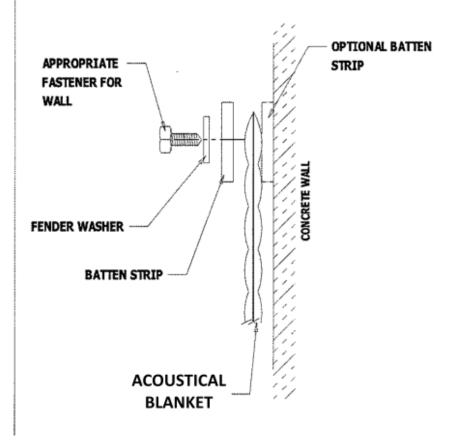

#### Sound Blanket Mounting Details

#### Wall Mount with Battens

STEP 1) HOLD PANEL AGAINST
WALL (or optional
batten strip)

STEP 2) SECURE PANEL TO
WALL WITH FASTENER
THRU A FENDER WASHER
AND BATTEN STRIP

FOR ADDITIONAL SUPPORT, BATTEN STRIPS CAN BE USED AROUND THE PERIMETER OF THE PANEL (AND ACROSS THE PANEL FOR VERY LONG PANELS)