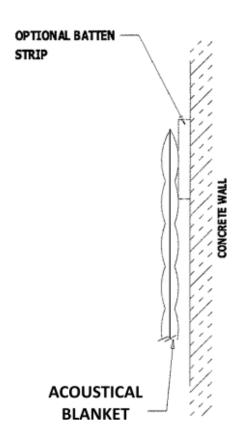

#### Sound Blanket Mounting Details

#### Wall Mount with Battens

STEP 1) HOLD PANEL AGAINST
WALL (or optional
batten strip)

STEP 2) SECURE PANEL TO
WALL WITH FASTENER
THRU A FENDER WASHER
AND BATTEN STRIP

FOR ADDITIONAL SUPPORT, BATTEN STRIPS CAN BE USED AROUND THE PERIMETER OF THE PANEL (AND ACROSS THE PANEL FOR VERY LONG PANELS)