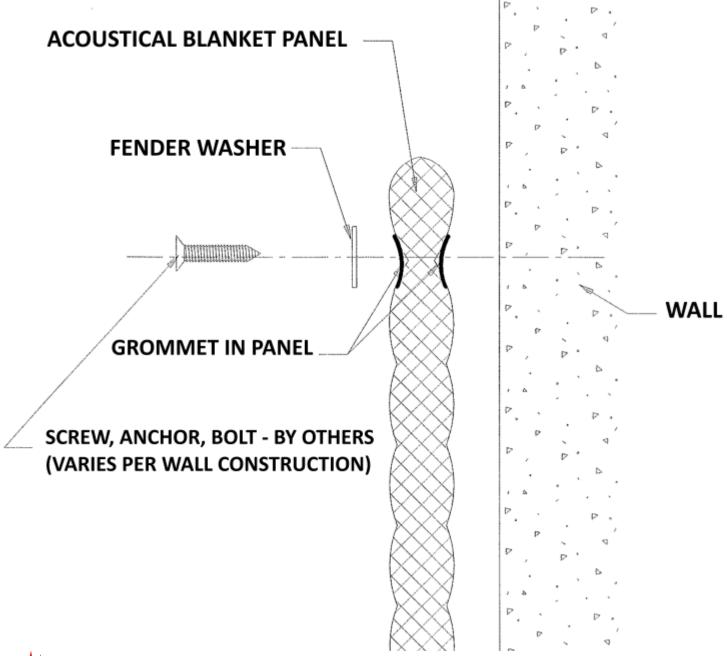

stallation instructions are given as a general guide to avoid common errors. Installer should follow best practices for construction and workmanship. Acoustical Solutions bears no responsibility for installation or contractor selection. Please contact a sales representative if you have questions, concerns or specific project requirements.

Be sure to inspect materials upon delivery. Please note any damage on the delivery ticket and notify Acoustical Solutions immediately. Materials should be stored in original packing in a clean, climate controlled environment free of moisture. Installation should not commence until building is enclosed and under standard occupancy conditions and surfaces are of acceptable condition and properly prepared. Do not install materials of unacceptable quality.



2420 Grenoble Road Richmond, VA 23294 Toll Free: 800-782-5742

f g in w

## Installation Guide

#### Sound Blanket Mounting Details

#### Wall Mount with Battens

STEP 1) HOLD PANEL AGAINST
WALL (or optional
batten strip)



STEP 2) SECURE PANEL TO
WALL WITH FASTENER
THRU A FENDER WASHER
AND BATTEN STRIP



FOR ADDITIONAL SUPPORT, BATTEN STRIPS CAN BE USED AROUND THE PERIMETER OF THE PANEL (AND ACROSS THE PANEL FOR VERY LONG PANELS)

2420 Grenoble Road Richmond, VA 23294 Toll Free: 800-782-5742

2-5742 Yuu **(**) Installation Guide

### Sound Blanket Mounting Details

# Fixed Mounting Angle





2420 Grenoble Road Richmond, VA 23294 Toll Free: 800-782-5742



# Installation Guide

# Sound Blanket Mounting Details

# Plenum Curtain Installation Detail DECK-MECHANICAL FASTENER (BY OTHERS)