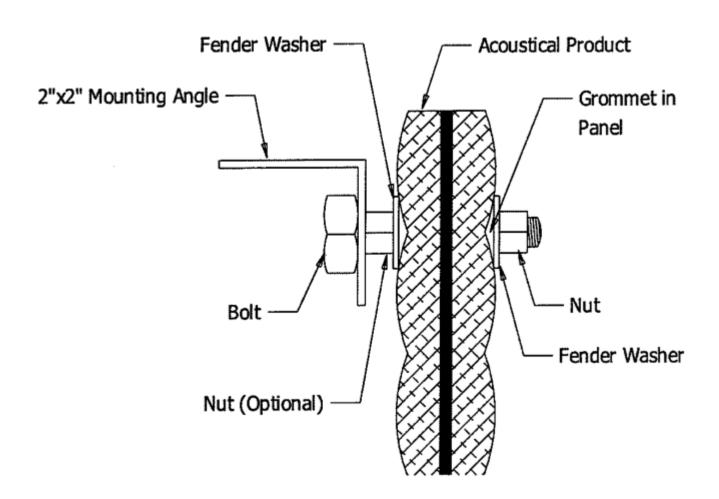

### Sound Blanket Mounting Details

# Fixed Mounting Angle

2420 Grenoble Road Richmond, VA 23294 Toll Free: 800-782-5742