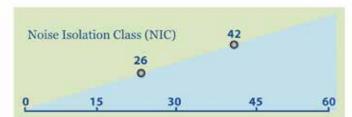

#### DESCRIPTION

The PrivacyShield® Ceiling Tile Barrier is installed over existing ceiling tiles in a suspended ceiling grid. These mass loaded ceiling tile backers reduce the amount of sound and noise that is able to enter and exit the ceiling plenum. Ceiling tile barrier backers can be installed in both new and existing spaces to reduce the amount of sound transmitted from one space to the next. These are used when wall partitions do not extend up above the ceiling grid to the roof deck and offer an economical alternative to building full partition walls.

**Applications:** Speech Privacy and Noise Reduction in Private Offices, Conference Rooms, HR Departments, Legal Departments and Medical Facilities. Noise due to roof top units, HVAC and other equipment.