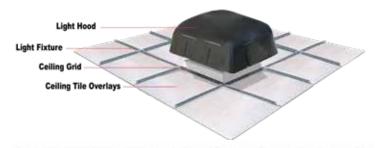

### PrivacyShield™ Ceiling Tile Barrier installed with Light Hood

#### DESCRIPTION

The PrivacyShield® Ceiling Tile Barrier is installed over existing ceiling tiles in a suspended ceiling grid. These mass loaded ceiling tile backers reduce the amount of sound and noise that is able to enter and exit the ceiling plenum. Ceiling tile barrier backers can be installed in both new and existing spaces to reduce the amount of sound transmitted from one space to the next. These are used when wall partitions do not extend up above the ceiling grid to the roof deck and offer an economical alternative to building full partition walls.