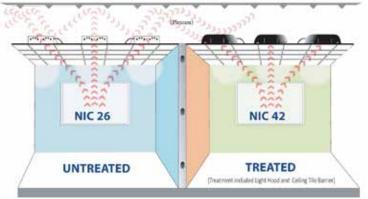

#### DESCRIPTION

The PrivacyShield® Ceiling Tile Barrier is installed over existing ceiling tiles in a suspended ceiling grid. These mass loaded ceiling tile backers reduce the amount of sound and noise that is able to enter and exit the ceiling plenum. Ceiling tile barrier backers can be installed in both new and existing spaces to reduce the amount of sound transmitted from one space to the next. These are used when wall partitions do not extend up above the ceiling grid to the roof deck and offer an economical alternative to building full partition walls.

**Applications:** Speech Privacy and Noise Reduction in Private Offices, Conference Rooms, HR Departments, Legal Departments and Medical Facilities. Noise due to roof top units, HVAC and other equipment.