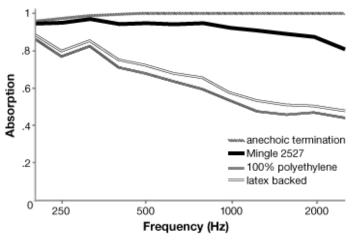

**Colorfastness to light** (AATCC 16 Option 3): Grade 4 min at 40 hours

**Colorfastness to crocking** (AATCC 8): Grade 4 min. dry & Grade 3 min. wet

The plot below summarizes impedance tube measurements of absorption of an anechoic termination and various fabrics in front of the anechoic termination.

Acoustical Performance for Panel Applications (ISO 10534-2)

Colors may vary between dye lots.