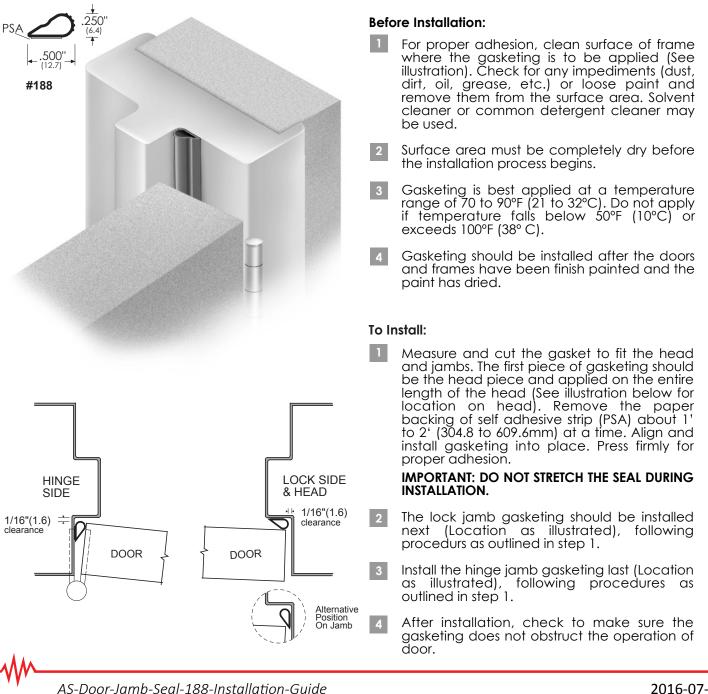

## Door Jamb Seal #188

The following installation instructions are given as a general guide to avoid common errors. Installer should follow best practices for construction and workmanship. Acoustical Solutions bears no responsibility for installation or contractor selection. Please contact a sales representative if you have questions, concerns or specific project requirements.