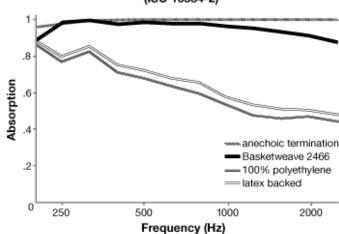

Colors may vary between dye lots.

The plot below summarizes impedance tube measurements of absorption of an anechoic termination and various fabrics in front of the anechoic termination.

# Acoustical Performance for Panel Applications (ISO 10534-2)