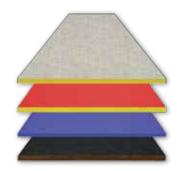

#### ALPHASORB® TACKABLE PANELS

- **Finish:** Various Fabrics
- Sizes: up to 4' x 8'
- Thickness: 5/8", 7/8"
- NRC: 0.25 0.60

#### ALPHASORB® ACOUSTIC PANELS

- Finish: Guilford FR701
- **Sizes:** up to 4' x 10'
- **Thickness:** 1", 2"
- NRC: 0.85 1.15

#### ANCHORAGE ACOUSTIC PANELS

- Finish: Guilford Anchorage
- **Sizes:** up to 4' x 10'
- Thickness: 1", 2"
- NRC: 0.85 1.15

#### SUSTAINABLE ACOUSTIC PANELS

- Finish: White Fabric
- **Sizes:** up to 4' x 10'
- Thickness: 1", 2"
- NRC: 0.80 1.00

ALPHASORB® BARRIER ACOUSTIC PANELS

- Finish: Various Fabrics
- **Sizes:** up to 4' x 10'
- Thickness: 1-1/8, 2-1/8"
- NRC: 0.65 0.85 STC: 29, 33