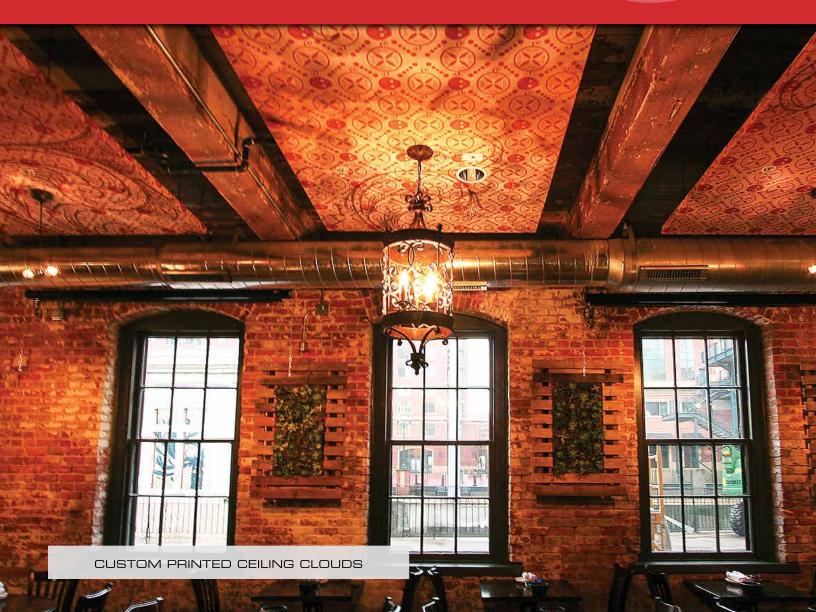

#### FABRIC WRAPPED ACOUSTICAL CLOUDS

- Finish: Various Fabrics
- Sizes: up to 4'x8'
- Thickness: 1", 2"
- NRC: 0.85 1.15