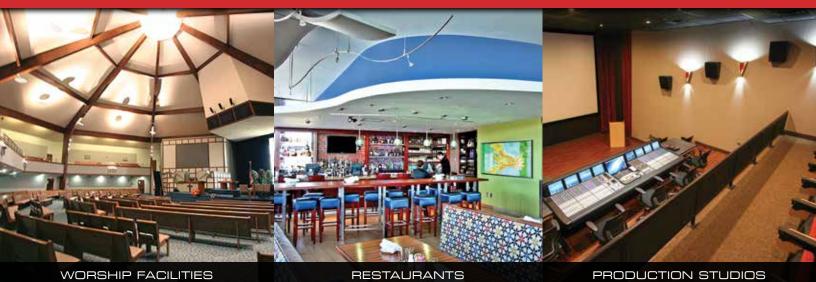

### **APPLICATIONS**

WORSHIP FACILITIES

Sound absorption eliminates echo caused by high ceilings.

Decrease sound intensity in open areas for more enjoyable dining.

Complete sound control for sound and film production studios.