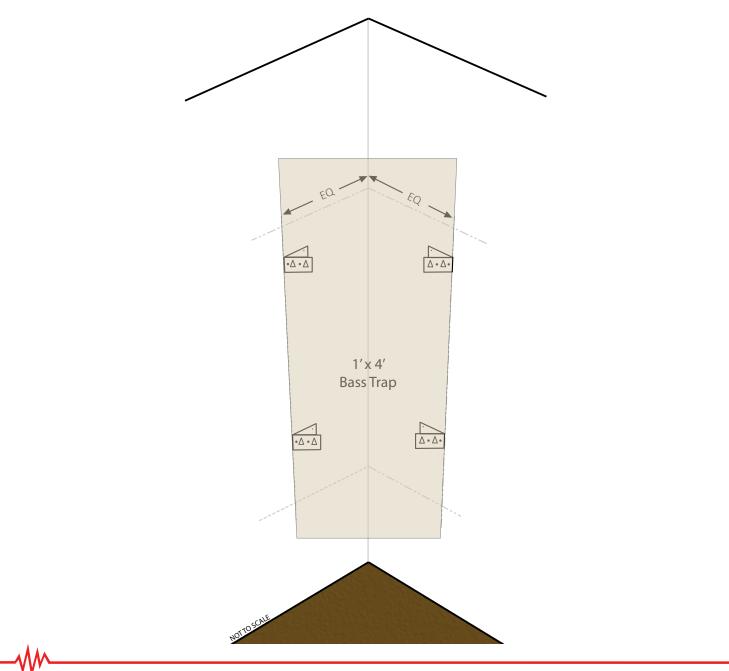

#### BASS TRAP INSTALLATION (only available in the AlphaSorb® Pro Acoustic Panel Room Kit)

Determine the bass trap locations. Measure out from the corner and lightly mark the edge location of where the corner impaling clips will be mounted. Be sure the clips are installed at least 6" from the bottom or top edge of the panel. Mount clips to the wall surface using the provided screws and drywall anchors. Line up the panel to the marks on the wall and firmly push the panel down onto the angled impaling clips. Verify panels are straight and plumb with a level. Repeat process for multiple bass traps.