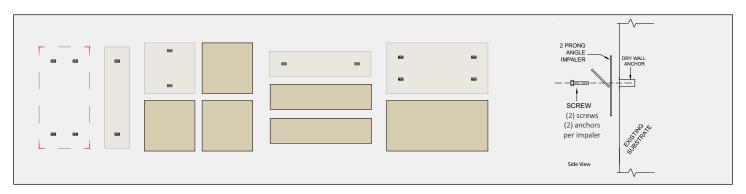

as-alphasorb-quick-ship-acoustic-panel-installation-guide

Installation Guide

AlphaSorb<sup>®</sup> Acoustic Panel (QS & Room Kit)

| Acoustic Panel Kit Hardware Matrix                                            |                                                   |                |       |                     |                                                                          |  |  |  |
|-------------------------------------------------------------------------------|---------------------------------------------------|----------------|-------|---------------------|--------------------------------------------------------------------------|--|--|--|
|                                                                               | $\circ \bigtriangleup \circ \bigtriangleup \circ$ |                |       | ·<br>• △ • △        | $\begin{array}{c} \bullet \ \Delta \bullet \ \Delta \bullet \end{array}$ |  |  |  |
| Product                                                                       | 2 Prong Angle Impaler                             | Drywall Anchor | Screw | 2 Prong Corner Left | 2 Prong Corner Right                                                     |  |  |  |
| AlphaSorb <sup>®</sup> QS Acoustic Panel                                      |                                                   |                |       |                     |                                                                          |  |  |  |
| 1' x 4'                                                                       | 2                                                 | 4              | 4     | N/A                 |                                                                          |  |  |  |
| 2' x 2'                                                                       | 2                                                 | 4              | 4     |                     |                                                                          |  |  |  |
| 2' x 4'                                                                       | 4                                                 | 8              | 8     |                     |                                                                          |  |  |  |
| AlphaSorb <sup>®</sup> Acoustic Panel Room Kit                                |                                                   |                |       |                     |                                                                          |  |  |  |
| Large Room Kit<br>(8) 2' x 4'<br>(8) 2' x 2'                                  | 48                                                | 96             | 96    | N/A                 |                                                                          |  |  |  |
| Medium Room Kit<br>(8) 2' x 4'                                                | 32                                                | 64             | 64    |                     |                                                                          |  |  |  |
| Small Room Kit<br>(6) 1' x 4'<br>(4) 2' x 2'                                  | 20                                                | 40             | 40    |                     |                                                                          |  |  |  |
| AlphaSorb <sup>®</sup> Pro Acoustic Panel Room Kit                            |                                                   |                |       |                     |                                                                          |  |  |  |
| Large Pro Room Kit<br>(8) 2' x 4'<br>(6) 2' x 2<br>(4) 1' x 4' corner traps   | 44                                                | 120            | 120   | 8                   | 8                                                                        |  |  |  |
| Medium Pro Room Kit<br>(6) 2' x 4'<br>(4) 2' x 2'<br>(2) 1' x 4' corner traps | 32                                                | 80             | 80    | 4                   | 4                                                                        |  |  |  |
| Small Pro Room Kit<br>(4) 2' x 4'<br>(2) 2' x 2'<br>(2) 1' x 4' corner traps  | 20                                                | 56             | 56    | 4                   | 4                                                                        |  |  |  |