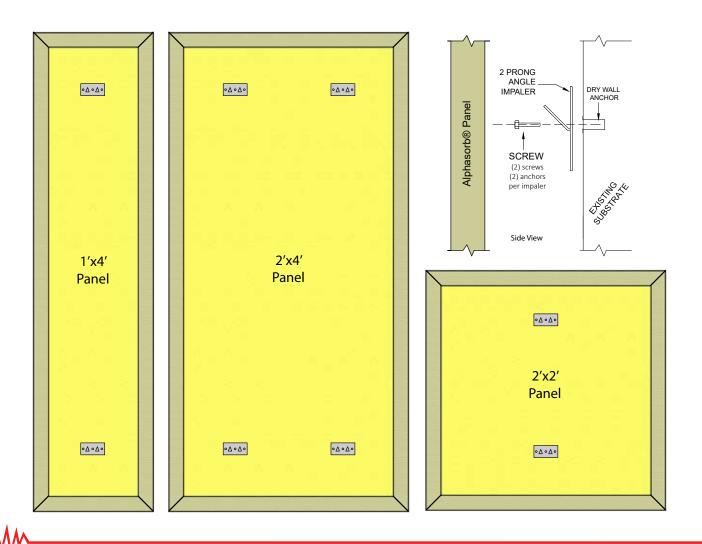

## AlphaSorb<sup>®</sup> Acoustic Panel (QS & Room Kit)

Determine your panel layout and the location where each panel will be mounted to the wall. Lightly mark the location of the top, bottom, left and right edge of the panel.

2

Mount the two prong angle impaler to the wall using the provided screws and drywall anchors. Impaler should be set in six inches from the outer edge of the panel to avoid the fabric on the back. The impaler should remain in the horizontal position shown below with the angled tips pointing upward.

Line up the panel about 3/4" above the marks on the wall. Carefully push panel downward at a slight angle onto the impaler until the panel is flush with the wall. Verify panels are straight and plumb with a level. Repeat process for multiple panels. For a secure, permanent installation, construction adhesive may be applied to the back of the panel prior to mounting. Adhesive is highly recommended for high traffic areas.