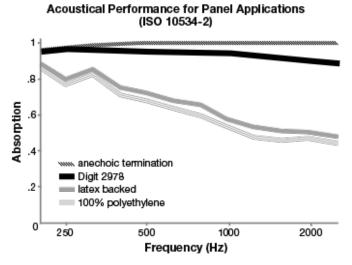

Colors may vary between dye lots.

as-quilford-of-maine-digit-fabric-data-sheet

The plot below summarizes impedance tube measurements of absorption of an anechoic termination and various fabrics in front of the anechoic termination.