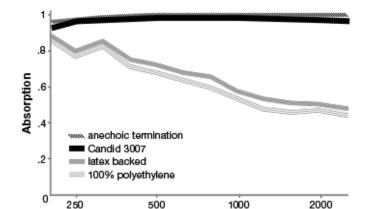

in front of the anechoic termination. Acoustical Performance for Panel Applications (ISO 10534-2)

The plot below summarizes impedance tube measurements of absorption of an anechoic termination and various fabrics

Frequency (Hz)

Colors may vary between dye lots.