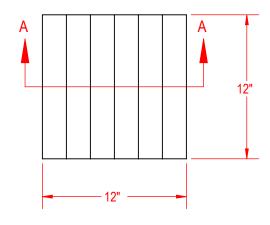

1 coustical®

acousticalsolutions.com | 2420 Grenoble Rd.Richmond, VA 23294

SIZE

Α

12" X 12" X 6" AlphaSorb® Max Wedge Foam DWG. NO. TA-EA-007-1212-600

SCALE: 1:8 DO NOT SCALE DRAWING SHEET 1 OF 2

| REVISIONS |                 |           |          |
|-----------|-----------------|-----------|----------|
| REV.      | DESCRIPTION     | DATE      | APPROVED |
| Α         | Initial Release | 3/15/2019 |          |