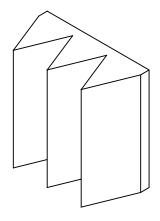

| REVISIONS |                 |           |          |
|-----------|-----------------|-----------|----------|
| REV.      | DESCRIPTION     | DATE      | APPROVED |
| Α         | Initial Release | 5/13/2019 |          |







PROPRIETARY AND CONFIDENTIAL THE INFORMATION CONTAINED IN THIS DRAWING IS THE SOLE PROPERTY OF

ACOUSTICAL SOLUTIONS. ANY
REPRODUCTION IN PART OR AS A WHOLE
WITHOUT THE WRITTEN PERMISSION OF
ACOUSTICAL SOLUTIONS IS PROHIBITED.

| MATERIAL  | Natural Melamine Foam |  |
|-----------|-----------------------|--|
| FINISH Va | ries                  |  |

UNLESS OTHERWISE SPECIFIED: UNLESS OTHERWISE
DIMENSIONS ARE IN INCHES
TOLERANCES ARE:
ANGLES: ±1°
FRACTIONAL: 4% ±1/16
DECIMALS: 4% ±0.05
DIMENSIONS REFLECT FACTO

| <b>M</b> 1  | DRAWN    |  |
|-------------|----------|--|
| THIRD ANGLE | CHECKED  |  |
| PROJECTION  | APPROVED |  |

| S REFLECT FACTORY CONDITIONS |         |  |  |  |  |
|------------------------------|---------|--|--|--|--|
| L                            | DRAWN   |  |  |