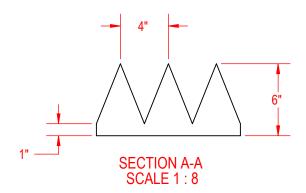

1 coustical®

acousticalsolutions.com | 2420 Grenoble Rd.Richmond, VA 23294

SIZE

Α

12" X 12" X 6" AlphaSorb® Max Wedge Foam DWG. NO. TA-EA-007-1212-600

SCALE: 1:8 DO NOT SCALE DRAWING SHEET 1 OF 2

| REVISIONS |                 |           |          |
|-----------|-----------------|-----------|----------|
| REV.      | DESCRIPTION     | DATE      | APPROVED |
| Α         | Initial Release | 3/15/2019 |          |