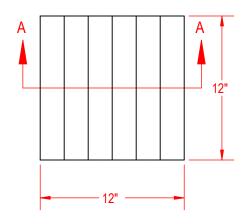

1 coustical®

acousticalsolutions.com | 2420 Grenoble Rd.Richmond, VA 23294

SIZE

Α

12" X 12" X 6" AlphaSorb® Max Wedge Foam DWG. NO. TA-EA-007-1212-600

SCALE: 1:8 DO NOT SCALE DRAWING SHEET 1 OF 2

| REVISIONS |                 |           |          |
|-----------|-----------------|-----------|----------|
| REV.      | DESCRIPTION     | DATE      | APPROVED |
| Α         | Initial Release | 3/15/2019 |          |

DRAWN

THIRD ANGLE APPROVED PROJECTION

CHECKED

1 coustical®

acoustical solutions.com | 2420 Grenoble Rd.Richmond, VA 23294

DESCRIPTION 12" x 12" x 8" AlphaSorb® Max Wedge Foam

DWG. NO. SIZE TA-EA-007-1212-800 Α SCALE: 1:8 DO NOT SCALE DRAWING SHEET 1 OF 2