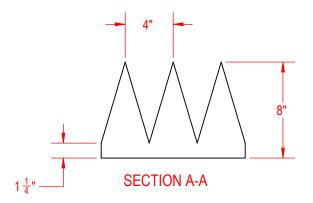

DRAWN

THIRD ANGLE APPROVED PROJECTION

CHECKED

1 coustical®

acoustical solutions.com | 2420 Grenoble Rd.Richmond, VA 23294

DESCRIPTION 12" x 12" x 8" AlphaSorb® Max Wedge Foam

DWG. NO. SIZE TA-EA-007-1212-800 Α SCALE: 1:8 DO NOT SCALE DRAWING SHEET 1 OF 2