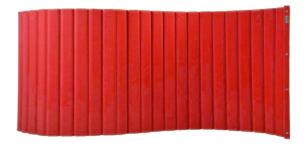

### VERSIPANEL

The unique multi-paneled construction of the VersiPanel provides flexible arrangement options while enhancing room aesthetics. Constructed of multiple sound-dampening foam panels, the VersiPanel can be arranged in serpentine "S" shape, or with the help of our VersiFoot stabilizers, can accommodate circular or "L" shapes. The VersiPanel rolls up and velcros closed for easy storage.