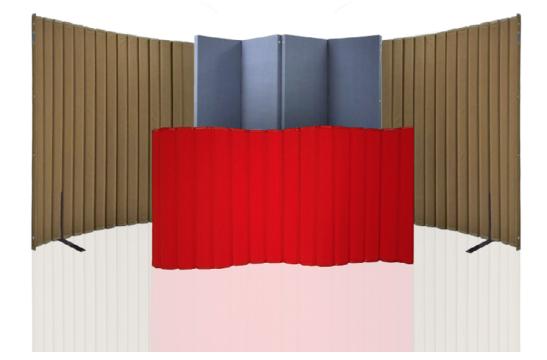

### VERSIPANEL

The unique multi-paneled construction of the VersiPanel provides flexible arrangement options while enhancing room aesthetics. Constructed of multiple sound-dampening foam panels, the VersiPanel can be arranged in serpentine "S" shape, or with the help of our VersiFoot stabilizers, can accommodate circular or "L" shapes. The VersiPanel rolls up and velcros closed for easy storage.

#### VERSIFOLD

This folding acoustical divider uses four large 2' panels that can be easily folded for storage. Set the VersiFold up in a zig-zag pattern, or use our VersiFoot stabilizers to create a "C" or "L" shape. Unlike traditional partitions, the VersiFold meets the floor directly from end to end, keeping sound confined to specific areas. The built-in magnetic connectors allow multiple units to be connected to create an acoustic wall.

## VERSIPANEL JR.

Looking for superior sound dampening with half the height? The VersiPanel Jr. provides the same style and functionality as the VersiPanel, but at half the height. This brightly-colored 4ft partition wall is perfect for preschools and daycares but will also provide a slick, modern aesthetic to lobbies and waiting areas.