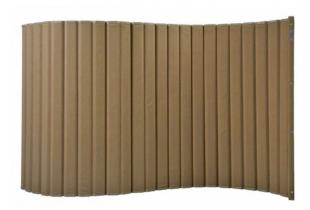

### VERSIPANEL

The unique multi-paneled construction of the VersiPanel provides flexible arrangement options while enhancing room aesthetics. Constructed of multiple sound-dampening foam panels, the VersiPanel can be arranged in serpentine "S" shape, or with the help of our VersiFoot stabilizers, can accommodate circular or "L" shapes. The VersiPanel rolls up and velcros closed for easy storage.