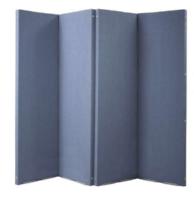

#### VERSIFOLD

This folding acoustical divider uses four large 2' panels that can be easily folded for storage. Set the VersiFold up in a zig-zag pattern, or use our VersiFoot stabilizers to create a "C" or "L" shape. Unlike traditional partitions, the VersiFold meets the floor directly from end to end, keeping sound confined to specific areas. The built-in magnetic connectors allow multiple units to be connected to create an acoustic wall.