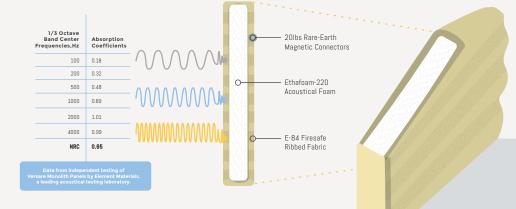

#### VERSIFOLD

This folding acoustical divider uses four large 2' panels that can be easily folded for storage. Set the VersiFold up in a zig-zag pattern, or use our VersiFoot stabilizers to create a "C" or "L" shape. Unlike traditional partitions, the VersiFold meets the floor directly from end to end, keeping sound confined to specific areas. The built-in magnetic connectors allow multiple units to be connected to create an acoustic wall.