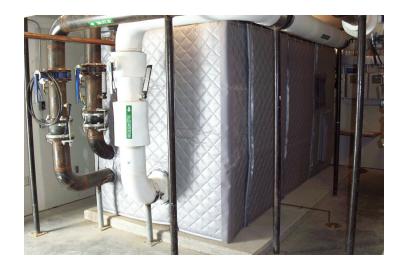

### DESCRIPTION

Sound Blanket Enclosures are custom made from modular sound blanket panels to very effectively absorb noise energy and block sound transmission.

These sound enclosures are available in interior or exterior grade, as well as with a silicone facing for high temperature applications.

Depending on the desired function and performance, these blanket enclosures are manufactured using the PrivacyShield® Absorptive Soundproof Blanket or the PrivacyShield® Dual-Sided Absorptive Soundproofing Blanket. Please visit the individual product pages for additional information.

The blanket panels used offer superior acoustical performance and the flexibility to design-to-order with many available options, such as additional colors, doors-openings, windows and a variety of sizes.