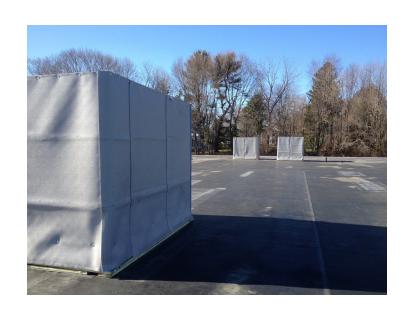

### DESCRIPTION

Sound Blanket Enclosures are custom made from modular sound blanket panels to very effectively absorb noise energy and block sound transmission.

These sound enclosures are available in interior or exterior grade, as well as with a silicone facing for high temperature applications.

Depending on the desired function and performance, these blanket enclosures are manufactured using the PrivacyShield® Absorptive Soundproof Blanket or the PrivacyShield® Dual-Sided Absorptive Soundproofing Blanket. Please visit the individual product pages for additional information.

The blanket panels used offer superior acoustical performance and the flexibility to design-to-order with many available options, such as additional colors, doors-openings, windows and a variety of sizes.