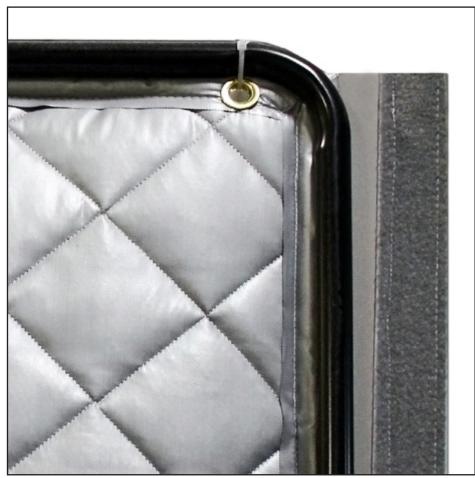

Optional casters mount through a hole in the adjustable feet (E).

Assemble as shown in the diagram on the left.

Use the nylon zip ties to secure the blanket to the frame using the grommets at the top of the panel.