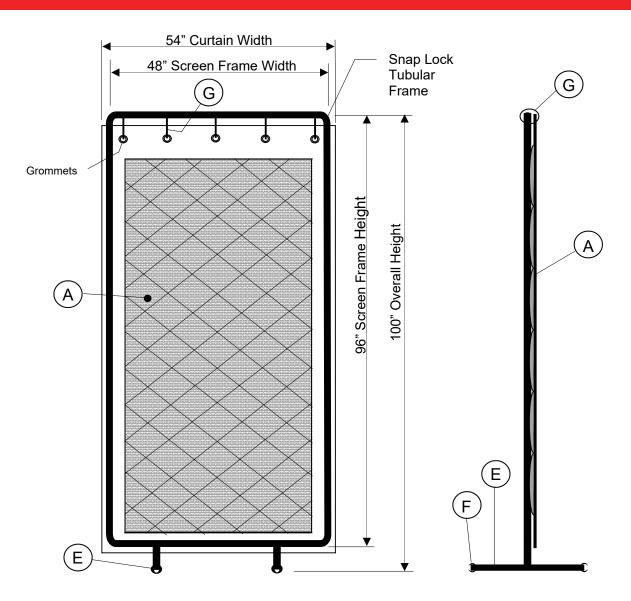

### STANDARD SCREEN ASSEMBLY

Shown With Composite Curtain

| ITEM | QTY | DESCRIPTION              |
|------|-----|--------------------------|
| Α    | 1   | Acoustical Curtain Panel |
| В    | 1   | TOP Frame Section        |
| С    | 2   | SIDE Frame Section       |
| D    | 1   | BOTTOM Frame Section     |
| E    | 2   | Adjustable Feet          |
| F    | 4   | Caps for Feet            |
| G    | 4   | Nylon Tie Straps         |
| Н    | 7   | Nylon Fastener Sets      |

Optional casters mount through a hole in the adjustable feet (E).

Assemble as shown in the diagram on the left.

Use the nylon zip ties to secure the blanket to the frame using the grommets at the top of the panel.

# **SNAP-LOCK FRAME ASSEMBLY**