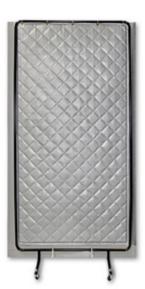

### STANDARD SCREEN ASSEMBLY

Shown With Composite Curtain

| ITEM | QTY | DESCRIPTION              |
|------|-----|--------------------------|
| Α    | 1   | Acoustical Curtain Panel |
| В    | 1   | TOP Frame Section        |
| С    | 2   | SIDE Frame Section       |
| D    | 1   | BOTTOM Frame Section     |
| E    | 2   | Adjustable Feet          |
| F    | 4   | Caps for Feet            |
| G    | 4   | Nylon Tie Straps         |
| Н    | 7   | Nylon Fastener Sets      |