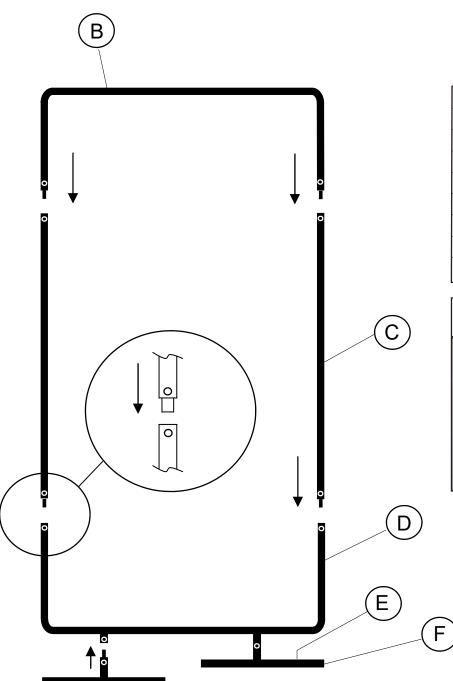

### STANDARD SCREEN ASSEMBLY

Shown With Composite Curtain

| ITEM | QTY | DESCRIPTION              |
|------|-----|--------------------------|
| Α    | 1   | Acoustical Curtain Panel |
| В    | 1   | TOP Frame Section        |
| С    | 2   | SIDE Frame Section       |
| D    | 1   | BOTTOM Frame Section     |
| E    | 2   | Adjustable Feet          |
| F    | 4   | Caps for Feet            |
| G    | 4   | Nylon Tie Straps         |
| Н    | 7   | Nylon Fastener Sets      |

#### PRIVACYSHIELD® ABSORPTIVE SOUNDPROOFING BLANKET PARTITION INSTALL GUIDE

| ITEM | QTY      | DESCRIPTION               |
|------|----------|---------------------------|
| Α    | 1        | Acoustical Curtain Panel  |
|      | <u>'</u> | Acoustical Curtain Failer |
| В    | 1        | TOP Frame Section         |
| С    | 2        | SIDE Frame Section        |
| D    | 1        | BOTTOM Frame Section      |
| E    | 2        | Adjustable Feet           |
| F    | 4        | Caps for Feet             |
| G    | 4        | Nylon Tie Straps          |
| Н    | 7        | Nylon Fastener Sets       |

Optional casters mount through a hole in the adjustable feet (E).

Assemble as shown in the diagram on the left.

Use the nylon zip ties to secure the blanket to the frame using the grommets at the top of the panel.