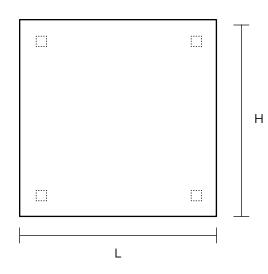

#### **INSTRUCTIONS**

1. Unwrap tile from plastic wrap. Confirm tile dimensions match your needs.

2. Locate the strip at all four corners and pull it open to reveal the secret access window.

## ALPHASORB® DESIGNER PREMIUM ACOUSTIC FELT WALL PANELS INSTALLATION INSTRUCTIONS

3. Pull the strip to open the secret access window.

Important: Make sure to pull all of the secret access windows before install.