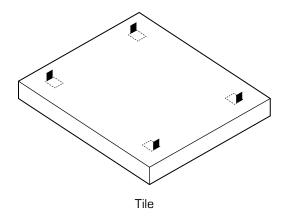

## **ITEMS INCLUDED**

#### **INSTRUCTIONS**

1. Unwrap tile from plastic wrap. Confirm tile dimensions match your needs.

2. Locate the strip at all four corners and pull it open to reveal the secret access window.

## ALPHASORB® DESIGNER PREMIUM ACOUSTIC FELT WALL PANELS INSTALLATION INSTRUCTIONS

3. Pull the strip to open the secret access window.

Important: Make sure to pull all of the secret access windows before install.