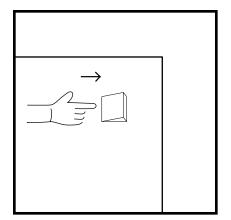

4. Use the drywall screw to mount.

5. Close all of the windows to finish installation.