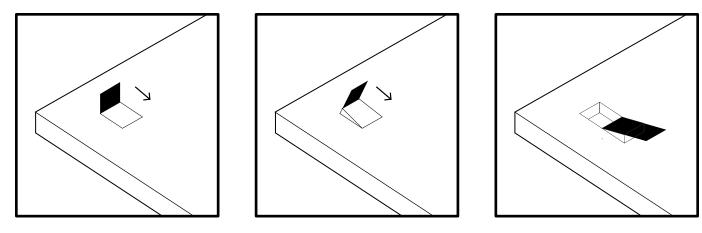

## ALPHASORB® DESIGNER PREMIUM ACOUSTIC FELT WALL PANELS INSTALLATION INSTRUCTIONS

3. Pull the strip to open the secret access window.

Important: Make sure to pull all of the secret access windows before install.