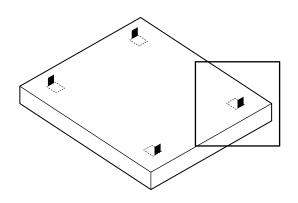

#### **INSTRUCTIONS**

1. Unwrap tile from plastic wrap. Confirm tile dimensions match your needs.

2. Locate the strip at all four corners and pull it open to reveal the secret access window.