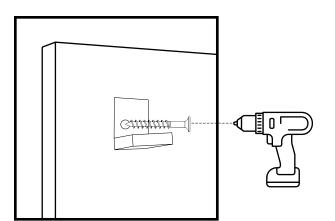

4. Use the drywall screw to mount.

5. Close all of the windows to finish installation.