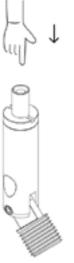

## ALPHASORB® DESIGNER PREMIUM ACOUSTIC FELT CEILING CLOUDS INSTALLATION INSTRUCTIONS

4. Locate the threaded hole to mount the jointed gripper.

6. After insert cut out the excess cable.

5. Press and hold the spring portion to insert the cable.