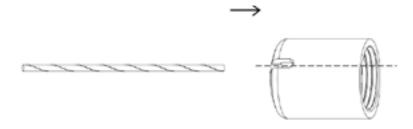

## ALPHASORB® DESIGNER PREMIUM ACOUSTIC FELT CEILING CLOUDS INSTALLATION INSTRUCTIONS

1. Insert cables to the bottom exit.

- For the Circle Cloud use (3) included cables with ball ends to attach on the bottom exit; use (4) for the Square Cloud (not shown).
- 3. Screw it back to the sputnik head and cut excess wire.