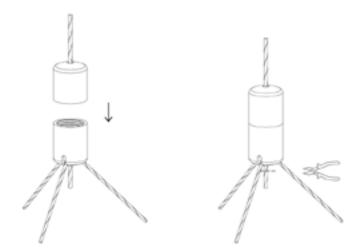

## ALPHASORB® DESIGNER PREMIUM ACOUSTIC FELT CEILING CLOUDS INSTALLATION INSTRUCTIONS

1. Insert cables to the bottom exit.

- For the Circle Cloud use (3) included cables with ball ends to attach on the bottom exit; use (4) for the Square Cloud (not shown).
- 3. Screw it back to the sputnik head and cut excess wire.

## ALPHASORB® DESIGNER PREMIUM ACOUSTIC FELT CEILING CLOUDS INSTALLATION INSTRUCTIONS

4. Locate the threaded hole to mount the jointed gripper.

6. After insert cut out the excess cable.

5. Press and hold the spring portion to insert the cable.