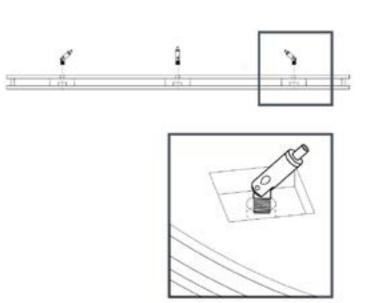

## ALPHASORB® DESIGNER PREMIUM ACOUSTIC FELT CEILING CLOUDS INSTALLATION INSTRUCTIONS

4. Locate the threaded hole to mount the jointed gripper.

6. After insert cut out the excess cable.

5. Press and hold the spring portion to insert the cable.

7. Finished assembly. Cloud can be hung at different lengths.

alphasorb-designer-premium-acoustic-flet-ceiling-clouds-installation-instructions

2022-12-20