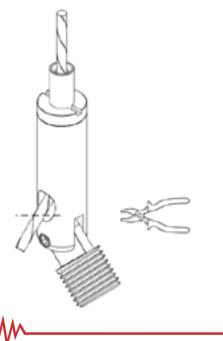

## ALPHASORB® DESIGNER PREMIUM ACOUSTIC FELT CEILING CLOUDS INSTALLATION INSTRUCTIONS

1. Insert cables to the bottom exit.

- For the Circle Cloud use (3) included cables with ball ends to attach on the bottom exit; use (4) for the Square Cloud (not shown).
- 3. Screw it back to the sputnik head and cut excess wire.