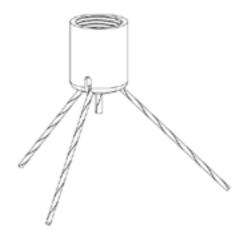

## ALPHASORB® DESIGNER PREMIUM ACOUSTIC FELT CEILING CLOUDS INSTALLATION INSTRUCTIONS

1. Insert cables to the bottom exit.

- For the Circle Cloud use (3) included cables with ball ends to attach on the bottom exit; use (4) for the Square Cloud (not shown).
- 3. Screw it back to the sputnik head and cut excess wire.