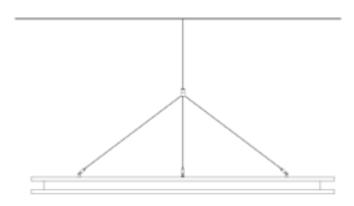

7. Finished assembly. Cloud can be hung at different lengths.

alphasorb-designer-premium-acoustic-flet-ceiling-clouds-installation-instructions

2022-12-20