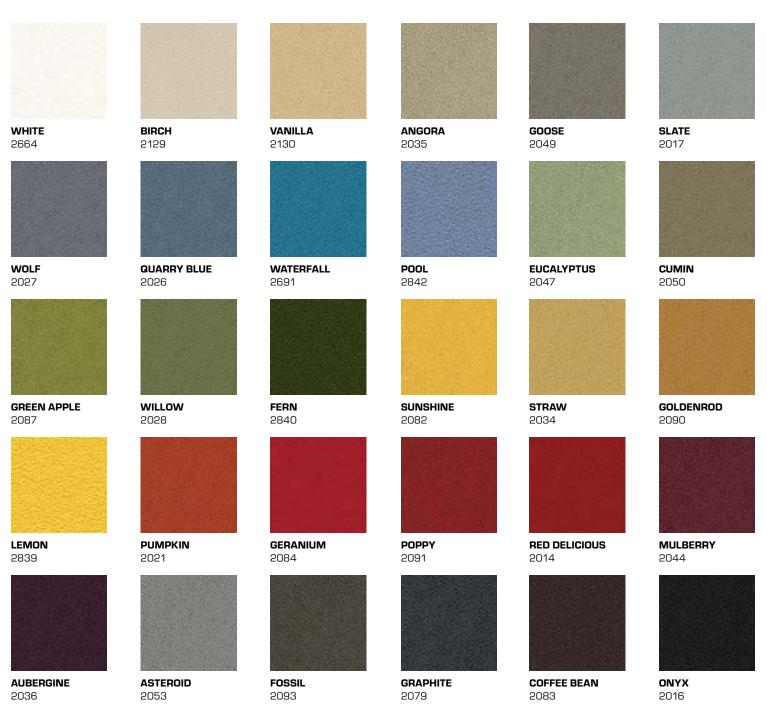

## **GUILFORD OF MAINE ANCHORAGE FABRIC COLOR CHART**

While we make every effort to make sure the colors you see here are accurate, colors may vary depending on your screen resolution and settings. Samples may be requested through the website.

## **GUILFORD OF MAINE ANCHORAGE FABRIC COLOR CHART**

**LAPIS** 2094

**THISTLE** 2085

PINE NEEDLE 2022

**DEEP WATER** 2051

**COBALT** 2045

**MIDNIGHT** 2025

**ORCHID** 2843