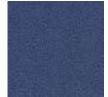

## **GUILFORD OF MAINE ANCHORAGE FABRIC COLOR CHART**

**LAPIS** 2094

**THISTLE** 2085

PINE NEEDLE 2022

**DEEP WATER** 2051

**COBALT** 2045

**MIDNIGHT** 2025

**ORCHID** 2843