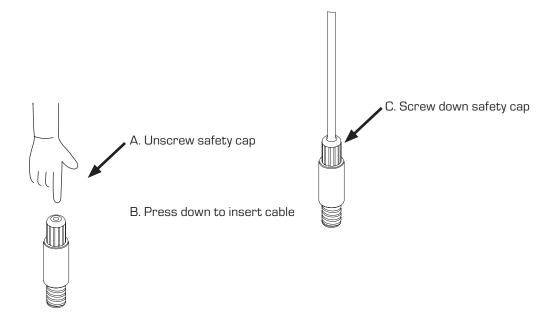

## **AIRCRAFT CABLE**

1. Locate where the flat brackets should be placed; to ensure the baffle hangs evenly, be sure to space them at equal distances from each end.

2. Insert and lock the aircraft cable into the grip lock.

# **AIRCRAFT CABLE**

- 3. Cut the excess cable using cable cutter.
- 4. Install threaded rod or aircraft cable from unistrut.

5. Final View

2420 Grenoble Road Richmond, VA 23294

Toll Free: 800-782-5742