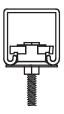

## THREADED ROD

3. Install Threaded Rod in Unistrut.

A. Screw the threaded rod to go inside cone nut

B. Insert the fender washer

Threaded Rod

C. Screw the nut to the bolt

4. Final View