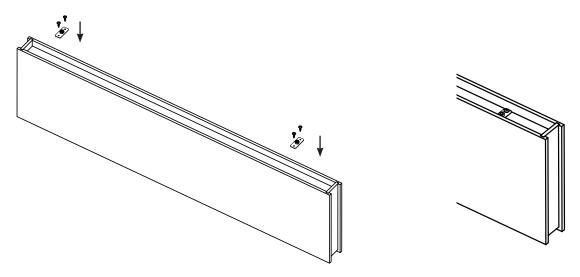

## **AIRCRAFT CABLE**

1. Locate where the flat brackets should be placed; to ensure the baffle hangs evenly, be sure to space them at equal distances from each end.

2. Insert and lock the aircraft cable into the grip lock.

# **AIRCRAFT CABLE**

- 3. Cut the excess cable using cable cutter.
- 4. Install threaded rod or aircraft cable from unistrut.

5. Final View

2420 Grenoble Road Richmond, VA 23294

Toll Free: 800-782-5742