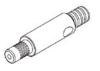

ELT CEILING BAFFLES UNISTRUT INSTALLATION INSTRUCTIONS

# IMPORTANT: These instructions are for Unistrut Installations only

#### **AIRCRAFT CABLE**

These installation suggestions consist of a common process for tile installation. Installers should rely upon their own professional experience and understanding of their unique requirements to ensure a successful install.

Confirm your Unistrut installation has been completed. Consult with a professional about a proper Unistrut installation for your ceiling type (concrete vs. sheet-rock).

# **TOOLS NEEDED**



Cable Cutter

#### **OPTIONAL**



1/16" Aircraft Cable (3' per bafle included)

Additional length required, if any, will be determined by site needs

Note: Installer to select preferred ceiling hardware.

# **ITEMS INCLUDED**









(4) Grip locks





(2) Nylon Cone Nut

(4) Self-drilling #8 3/4 Screw



2420 Grenoble Road Richmond, VA 23294

Toll Free: 800-782-5742







# ALPHASORB® DESIGNER PREMIUM ACOUSTIC FELT CEILING BAFFLES UNISTRUT INSTALLATION INSTRUCTIONS

## **AIRCRAFT CABLE**

1. Locate where the flat brackets should be placed; to ensure the baffle hangs evenly, be sure to space them at equal distances from each end.



2. Insert and lock the aircraft cable into the grip lock.





2420 Grenoble Road Richmond, VA 23294 Toll Free: 800-782-5742

oli Free: 800-/82-5/42

# f 🗹 in 🖸 🛭

## ALPHASORB® DESIGNER PREMIUM ACOUSTIC FELT CEILING BAFFLES UNISTRUT INSTALLATION INSTRUCTIONS

# **AIRCRAFT CABLE**

- 3. Cut the excess cable using cable cutter.
- 4. Install threaded rod or aircraft cable from unistrut.