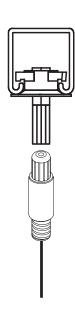

## **AIRCRAFT CABLE**

1. Locate where the flat brackets should be placed; to ensure the baffle hangs evenly, be sure to space them at equal distances from each end.

2. Insert and lock the aircraft cable into the grip lock.