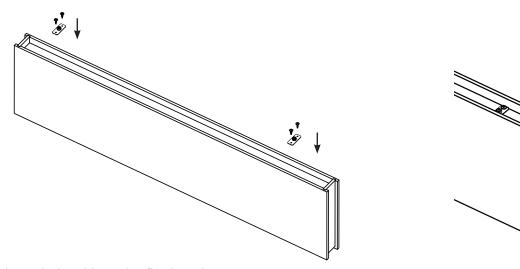

## **AIRCRAFT CABLE**

1. Locate where the flat brackets should be placed; to ensure the baffle hangs evenly, be sure to space them at equal distances from each end.

2. Insert and lock the aircraft cable into the grip lock.