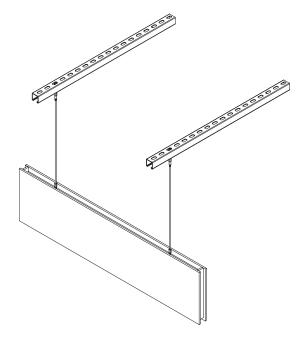

# **AIRCRAFT CABLE**

- 3. Cut the excess cable using cable cutter.
- 4. Install threaded rod or aircraft cable from unistrut.

5. Final View

2420 Grenoble Road Richmond, VA 23294

Toll Free: 800-782-5742