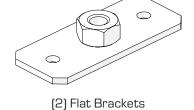

## **AIRCRAFT CABLE**

1. Locate where the flat brackets should be placed; to ensure the baffle hangs evenly, be sure to space them at equal distances from each end.

2. Insert and lock the aircraft cable into the grip lock.

## THREADED ROD

1. Locate where the flat brackets should be placed; to ensure the baffle hangs evenly, be sure to space them at equal distances from each end.

2. Install the threaded rod into the flat bracket.