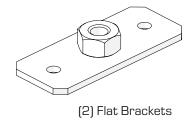

## **AIRCRAFT CABLE**

1. Locate where the flat brackets should be placed; to ensure the baffle hangs evenly, be sure to space them at equal distances from each end.

2. Insert and lock the aircraft cable into the grip lock.

## THREADED ROD

1. Locate where the flat brackets should be placed; to ensure the baffle hangs evenly, be sure to space them at equal distances from each end.

2. Install the threaded rod into the flat bracket.