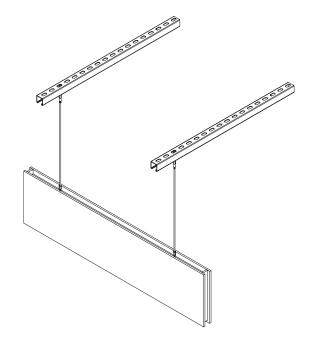

# **AIRCRAFT CABLE**

- 3. Cut the excess cable using cable cutter.
- 4. Install threaded rod or aircraft cable from unistrut.

5. Final View

2420 Grenoble Road Richmond, VA 23294

Toll Free: 800-782-5742

## THREADED ROD

3. Install Threaded Rod in Unistrut.

A. Screw the threaded rod to go inside cone nut

B. Insert the fender washer

Threaded Rod

C. Screw the nut to the bolt

4. Final View