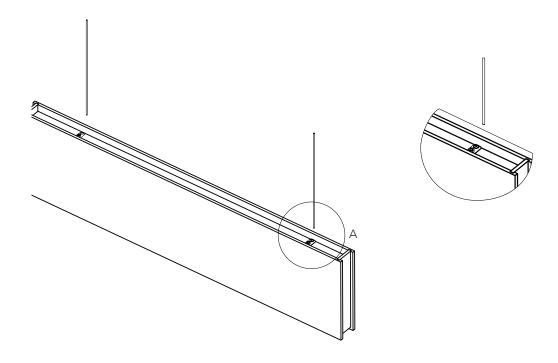

# **AIRCRAFT CABLE**

- 3. Cut the excess cable using cable cutter.
- 4. Install threaded rod or aircraft cable from unistrut.

5. Final View

2420 Grenoble Road Richmond, VA 23294

Toll Free: 800-782-5742