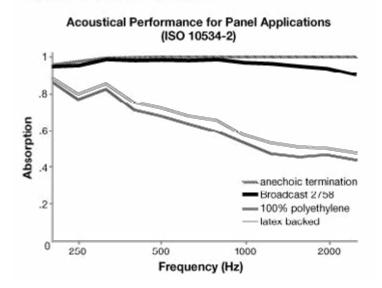

Colors may vary between dye lots.

The plot below summarizes impedance tube measurements of absorption of an anechoic termination and various fabrics in front of the anechoic termination.