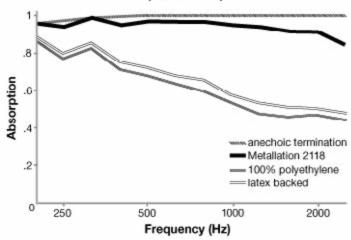

## FEATURES

- Acoustical panel fabric
- Cleanable with water based cleaning agents

The plot below summarizes impedance tube measurements of absorption of an anechoic termination and various fabrics in front of the anechoic termination.

Acoustical Performance for Panel Applications (ISO 10534-2)