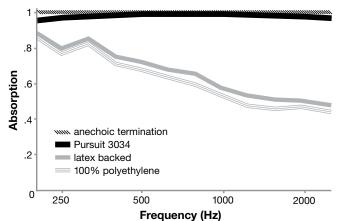

s used to wrap an acoustical substrate or other absorptive material. The Pursuit series offers a tightly-woven pattern complemented by subtle, neutral colors for your project.

## **FEATURES**

- Acoustical panel fabric
- Cleanable with water based cleaning agents

### **TECHNICAL CHARACTERISTICS**

SIZE: 66" wide x 36" yard

MATERIALS: 100% Pre-consumer

recycled polyester

9.1 +/- 0.5 oz. / linear yard Weight:

Repeat: none

Fire Rating: Class 1 or A per ASTM E84

**Breaking Strength:** 125 lbf min. warp and

100 lbf min. fill (ASTM D5034)

Colorfastness to light (AATCC 16 Option 3):

Grade 4 min. at 40 hours

Colorfastness to crocking (AATCC 8):

Grade 4 min. dry & Grade 3 min. wet

Colors may vary between dye lots.

#### **Acoustical Performance for Panel Applications** (ISO 10534-2)