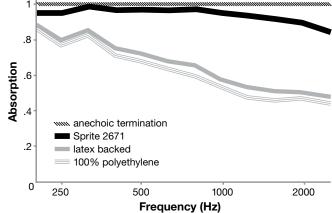

an acoustical substrate or other absorptive material. The Parameter series offers a tightlyinterlocking pattern for your project.

### **FEATURES**

- Acoustical panel fabric
- Cleanable with water based cleaning agents

#### **TECHNICAL CHARACTERISTICS**

SIZE: 66" wide x 36" yard

MATERIALS: 95% Pre-consumer / 5% Post-

consumer recycled polyester

10.8 + / - 0.5 oz. / linear yard Weight:

Repeat Horizontal: 14"

Repeat Vertical: 7.25"

> Class 1 or A per ASTM E84 Fire Rating:

175 lbf min. warp and fill **Breaking Strength:** 

(ASTM D5034)

Colorfastness to light (AATCC 16 Option 3):

Grade 4 min. at 40 hours

Colorfastness to crocking (AATCC 8):

Grade 4 min. dry & Grade 3 min. wet

Colors may vary between dye lots.

# **Acoustical Performance for Panel Applications** (ISO 10534-2)