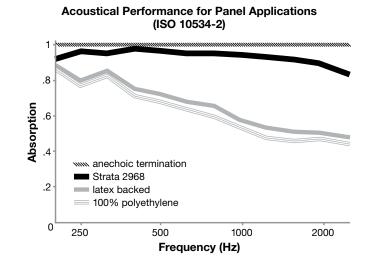

## DESCRIPTION

Our Guilford of Maine Strata Fabric is used to wrap an acoustical substrate or other absorptive material. The Strata series offers a tightly-woven pattern for your project.

## **FEATURES**

- Acoustical panel fabric
- Cleanable with water based cleaning agents