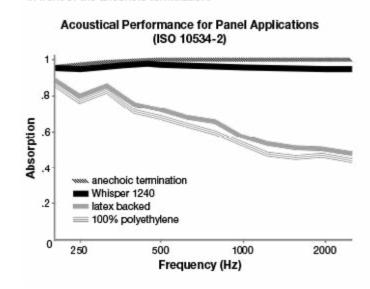

## **FEATURES**

- Acoustical panel fabric
- Cleanable with water based cleaning agents

The plot below summarizes impedance tube measurements of absorption of an anechoic termination and various fabrics in front of the anechoic termination.