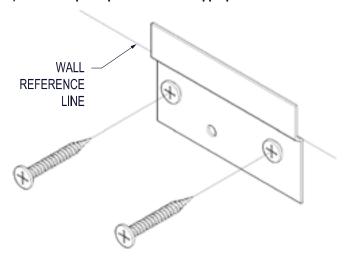

## ROTOFAST SNAP-ON—FLUSH MOUNT (WALLS OR CEILINGS)

STEP 1

Screw the Rotofast Snap-On Anchors into the back of the panel using a hex driver tool.

STEP 2

Insert the marking plugs into the Rotofast Snap-On Anchors. The point of the marking plug should be facing away from the back of the panel.

STEP 3

Push the panel firmly against the wall to mark all anchor locations.

STEP 4

Screw Ratchets to wall at marked locations using appropriate wall or ceiling anchors. EZ anchors are provided for use with drywall only. Use other anchors as required. Once ratchets are secured to the wall, firmly push the panel anchors onto ratchets to complete installation.

Note direction of ratchet angled edges face toward screwhead while flat edges face toward drywall.

f in p