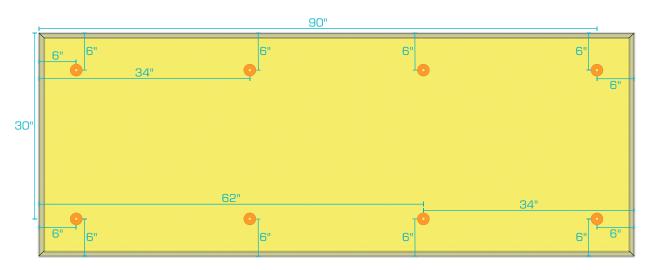

## FABRIC WRAPPED PANEL INSTALLATION GUIDE — ROTOFAST ANCHORS

1' X 2' PANEL

1' X 4' PANEL

2' X 3' PANEL

f in p

## FABRIC WRAPPED PANEL INSTALLATION GUIDE - ROTOFAST ANCHORS

1' X 2' PANEL

1' X 4' PANEL

2' X 3' PANEL

Toll Free: 800-782-5742