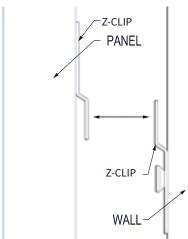

#### **Z-CLIPS (WALLS ONLY)**

#### **INSTALLATION METHOD**

Z-clips are a two part mechanical fastener used to mount acoustical panels to a wall. Z-clips will be factory mounted to the back of the panel. Mating wall z-clips are supplied with the order. Determine the location and layout of where the panel(s) will be mounted to the wall. Mirror mounting locations from panel onto the wall to line up with the z-clips on the back of the panels. Create reference lines on the wall to ensure panels will mount plumb and level. Secure z-clips to the wall using appropriate fasteners. Slide panel z-clips onto wall z-clips. Repeat process for multiple panels.

#### 3) Secure z-clip wall plate to wall with appropriate fasteners

#### 4) Slide the Z-clips attached to the panel onto the z-clips attached to the wall.