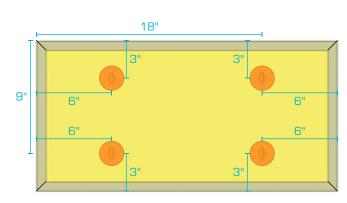

## FABRIC WRAPPED PANEL INSTALLATION GUIDE — ROTOFAST ANCHORS

1' X 2' PANEL

1' X 4' PANEL

2' X 3' PANEL

f in p

## FABRIC WRAPPED PANEL INSTALLATION GUIDE - ROTOFAST ANCHORS

1' X 2' PANEL

1' X 4' PANEL

2' X 3' PANEL

Toll Free: 800-782-5742