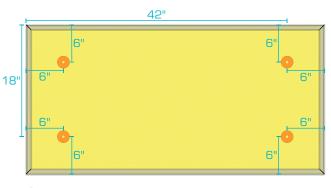

## FABRIC WRAPPED PANEL INSTALLATION GUIDE — ROTOFAST ANCHORS

1' X 2' PANEL

1' X 4' PANEL

2' X 3' PANEL

f in p

## FABRIC WRAPPED PANEL INSTALLATION GUIDE - ROTOFAST ANCHORS

1' X 2' PANEL

1' X 4' PANEL

2' X 3' PANEL

Toll Free: 800-782-5742