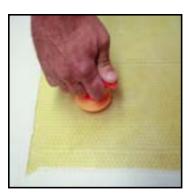

## ROTOFAST SNAP-ON—FLUSH MOUNT (WALLS OR CEILINGS)

STEP 1

Screw the Rotofast Snap-On Anchors into the back of the panel using a hex driver tool.

STEP 2

Insert the marking plugs into the Rotofast Snap-On Anchors. The point of the marking plug should be facing away from the back of the panel.

STEP 3

Push the panel firmly against the wall to mark all anchor locations.

STEP 4

Screw Ratchets to wall at marked locations using appropriate wall or ceiling anchors. EZ anchors are provided for use with drywall only. Use other anchors as required. Once ratchets are secured to the wall, firmly push the panel anchors onto ratchets to complete installation.