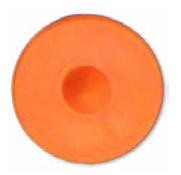

## ROTOFAST SNAP-ON—FLUSH MOUNT (WALLS OR CEILINGS)

STEP 1

Screw the Rotofast Snap-On Anchors into the back of the panel using a hex driver tool.

STEP 2

Insert the marking plugs into the Rotofast Snap-On Anchors. The point of the marking plug should be facing away from the back of the panel.

STEP 3

Push the panel firmly against the wall to mark all anchor locations.

STEP 4

Screw Ratchets to wall at marked locations using appropriate wall or ceiling anchors. EZ anchors are provided for use with drywall only. Use other anchors as required. Once ratchets are secured to the wall, firmly push the panel anchors onto ratchets to complete installation.