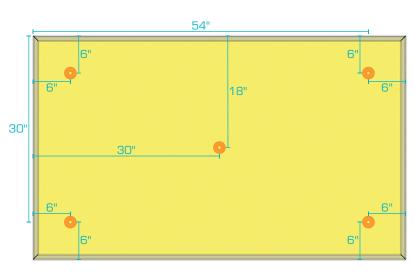

## FABRIC WRAPPED PANEL INSTALLATION GUIDE - ROTOFAST ANCHORS

2' X 4' PANEL

2' X 5' PANEL

2' X 6' PANEL

2' X 8' PANEL

f in P

## FABRIC WRAPPED PANEL INSTALLATION GUIDE - ROTOFAST ANCHORS

2' X 4' PANEL

2' X 5' PANEL

2' X 6' PANEL

2' X 8' PANEL

f y in p