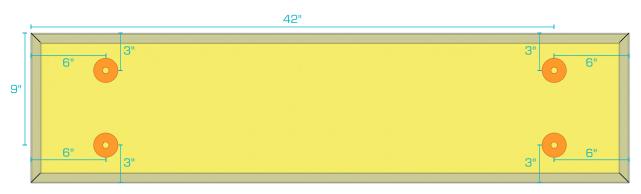

## FABRIC WRAPPED PANEL INSTALLATION GUIDE — ROTOFAST ANCHORS

1' X 2' PANEL

1' X 4' PANEL

2' X 3' PANEL

f in p