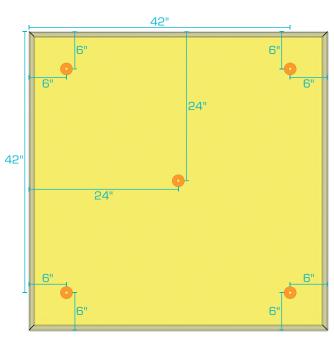

## FABRIC WRAPPED PANEL INSTALLATION GUIDE - ROTOFAST ANCHORS

4' X 4' PANEL

4' X 5' PANEL

4' X 6' PANEL

f in p

## FABRIC WRAPPED PANEL INSTALLATION GUIDE — ROTOFAST ANCHORS

4' X 4' PANEL

4' X 5' PANEL

4' X 6' PANEL

f in p