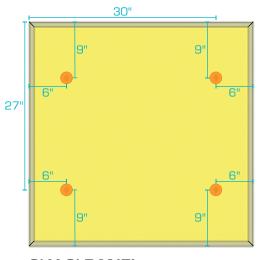

## FABRIC WRAPPED PANEL INSTALLATION GUIDE — ROTOFAST ANCHORS

1' X 2' PANEL

1' X 4' PANEL

2' X 3' PANEL

f in p

## FABRIC WRAPPED PANEL INSTALLATION GUIDE - ROTOFAST ANCHORS

1' X 2' PANEL

1' X 4' PANEL

2' X 3' PANEL

Toll Free: 800-782-5742