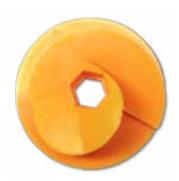

## ROTOFAST SNAP-ON—FLUSH MOUNT (WALLS OR CEILINGS)

STEP 1

Screw the Rotofast Snap-On Anchors into the back of the panel using a hex driver tool.

STEP 2

Insert the marking plugs into the Rotofast Snap-On Anchors. The point of the marking plug should be facing away from the back of the panel.

STEP 3

Push the panel firmly against the wall to mark all anchor locations.

STEP 4

Screw Ratchets to wall at marked locations using appropriate wall or ceiling anchors. EZ anchors are provided for use with drywall only. Use other anchors as required. Once ratchets are secured to the wall, firmly push the panel anchors onto ratchets to complete installation.