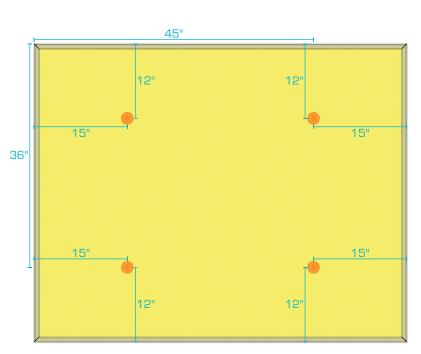

## FABRIC WRAPPED PANEL INSTALLATION GUIDE - ROTOFAST ANCHORS

2' X 4' PANEL

2' X 5' PANEL

2' X 6' PANEL

2' X 8' PANEL

f in P

## FABRIC WRAPPED PANEL INSTALLATION GUIDE - ROTOFAST ANCHORS

2' X 4' PANEL

2' X 5' PANEL

2' X 6' PANEL

2' X 8' PANEL

f y in p