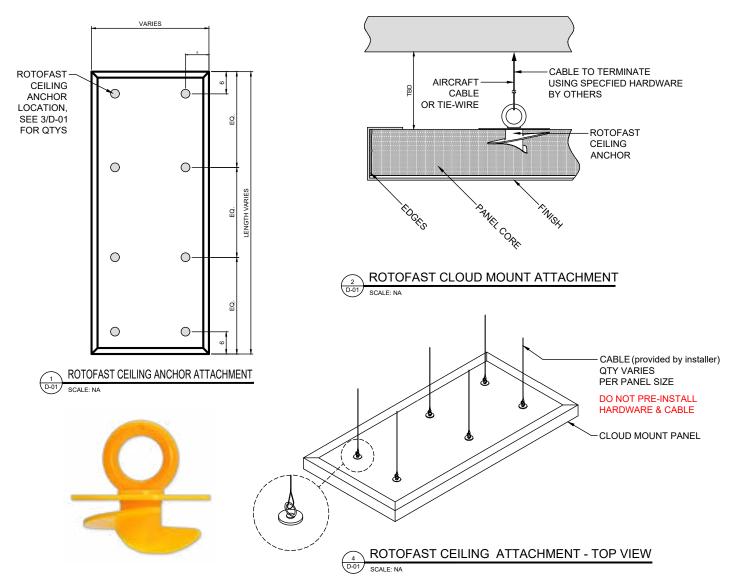

#### ROTOFAST SNAP-ON—CABLE OR TIE-WIRE MOUNT (CEILINGS ONLY)

Secure eye hooks, wire or other hardware as provided by installer into ceiling substrate. Secure tie wire to mounting provisions on the back of the ceiling cloud panel and to the hardware installed in the ceiling substrate.