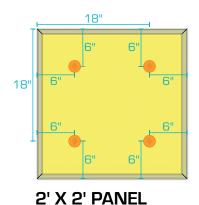

## FABRIC WRAPPED PANEL INSTALLATION GUIDE — ROTOFAST ANCHORS

1' X 2' PANEL

1' X 4' PANEL

2' X 3' PANEL

f in p

## FABRIC WRAPPED PANEL INSTALLATION GUIDE - ROTOFAST ANCHORS

1' X 2' PANEL

1' X 4' PANEL

2' X 3' PANEL

Toll Free: 800-782-5742