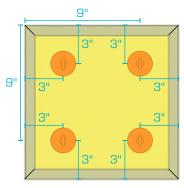

## FABRIC WRAPPED PANEL INSTALLATION GUIDE — ROTOFAST ANCHORS

1' X 2' PANEL

1' X 4' PANEL

2' X 3' PANEL

f in p

## FABRIC WRAPPED PANEL INSTALLATION GUIDE - ROTOFAST ANCHORS

1' X 2' PANEL

1' X 4' PANEL

2' X 3' PANEL

Toll Free: 800-782-5742