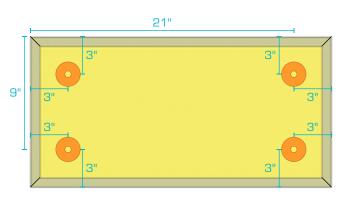

## FABRIC WRAPPED PANEL INSTALLATION GUIDE — ROTOFAST ANCHORS

1' X 2' PANEL

1' X 4' PANEL

2' X 3' PANEL

f in p