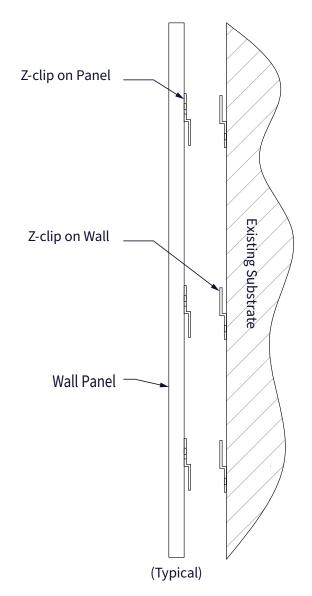

#### **Z-CLIPS (WALLS ONLY)**

#### **INSTALLATION METHOD**

Z-clips are a two part mechanical fastener used to mount acoustical panels to a wall. Z-clips will be factory mounted to the back of the panel. Mating wall z-clips are supplied with the order. Determine the location and layout of where the panel(s) will be mounted to the wall. Mirror mounting locations from panel onto the wall to line up with the z-clips on the back of the panels. Create reference lines on the wall to ensure panels will mount plumb and level. Secure z-clips to the wall using appropriate fasteners. Slide panel z-clips onto wall z-clips. Repeat process for multiple panels.