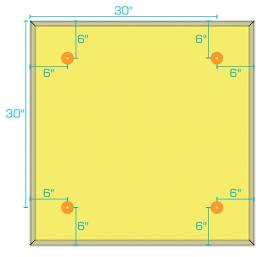

## FABRIC WRAPPED PANEL INSTALLATION GUIDE — ROTOFAST ANCHORS

3' X 4' PANEL

3' X 5' PANEL

3' X 3' PANEL

3' X 6' PANEL

f in p