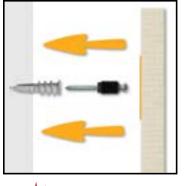

STEP 3

Push the panel firmly against the wall to mark all anchor locations.

STEP 4

Screw Ratchets to wall at marked locations using appropriate wall or ceiling anchors. EZ anchors are provided for use with drywall only. Use other anchors as required. Once ratchets are secured to the wall, firmly push the panel anchors onto ratchets to complete installation.

Note direction of ratchet angled edges face toward screwhead while flat edges face toward drywall.

f in p