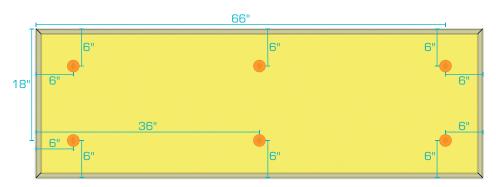

## FABRIC WRAPPED PANEL INSTALLATION GUIDE - ROTOFAST ANCHORS

2' X 4' PANEL

2' X 5' PANEL

2' X 6' PANEL

2' X 8' PANEL

f in P

## FABRIC WRAPPED PANEL INSTALLATION GUIDE - ROTOFAST ANCHORS

2' X 4' PANEL

2' X 5' PANEL

2' X 6' PANEL

2' X 8' PANEL

f y in p