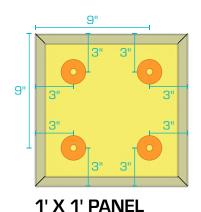

## FABRIC WRAPPED PANEL INSTALLATION GUIDE — ROTOFAST ANCHORS

1' X 2' PANEL

1' X 4' PANEL

2' X 3' PANEL

f in p

## FABRIC WRAPPED PANEL INSTALLATION GUIDE - ROTOFAST ANCHORS

1' X 2' PANEL

1' X 4' PANEL

2' X 3' PANEL

Toll Free: 800-782-5742