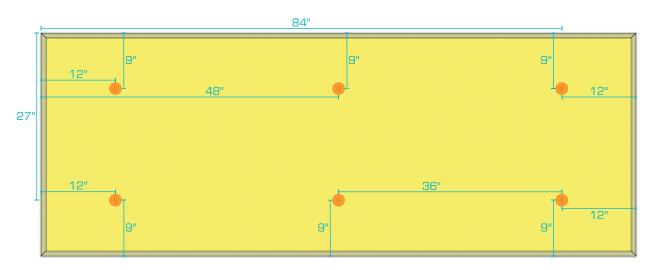

ould not commence until building is enclosed and under standard occupancy conditions and surfaces are of clean, acceptable condition and properly prepared. Installation is best done at the end of a construction project. Do not install materials of unacceptable quality.





Toll Free: 800-782-5742



## FABRIC WRAPPED PANEL INSTALLATION GUIDE - ROTOFAST ANCHORS







1' X 2' PANEL



1' X 4' PANEL





2' X 3' PANEL



Toll Free: 800-782-5742



## FABRIC WRAPPED PANEL INSTALLATION GUIDE - ROTOFAST ANCHORS





2' X 4' PANEL

2' X 5' PANEL



2' X 6' PANEL



2' X 8' PANEL





f y in p

## FABRIC WRAPPED PANEL INSTALLATION GUIDE — ROTOFAST ANCHORS





3' X 4' PANEL

3' X 5' PANEL





3' X 3' PANEL

3' X 6' PANEL



f in p

## FABRIC WRAPPED PANEL INSTALLATION GUIDE — ROTOFAST ANCHORS







## FABRIC WRAPPED PANEL INSTALLATION GUIDE — ROTOFAST ANCHORS





4' X 4' PANEL

4' X 5' PANEL



4' X 6' PANEL





f in p

## FABRIC WRAPPED PANEL INSTALLATION GUIDE - ROTOFAST ANCHORS



4' X 8' PANEL



Toll Free: 800-782-5742







# ALPHASORB® POLYESTER CORE ACOUSTIC PANELS INSTALLATION GUIDE

#### **Z-CLIPS (WALLS ONLY)**

#### **INSTALLATION METHOD**

Z-clips are a two part mechanical fastener used to mount acoustical panels to a wall. Z-clips will be factory mounted to the back of the panel. Mating wall z-clips are supplied with the order. Determine the location and layout of where the panel(s) will be mounted to the wall. Mirror mounting locations from panel onto the wall to line up with the z-clips on the back of the panels. Create reference lines on the wall to ensure p