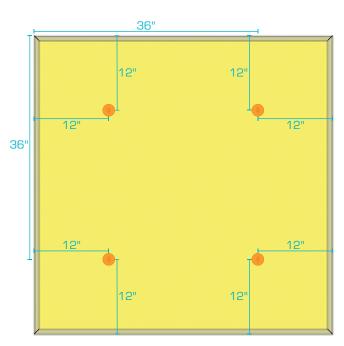

## FABRIC WRAPPED PANEL INSTALLATION GUIDE — ROTOFAST ANCHORS

1' X 2' PANEL

1' X 4' PANEL

2' X 3' PANEL

f in p

## FABRIC WRAPPED PANEL INSTALLATION GUIDE - ROTOFAST ANCHORS

1' X 2' PANEL

1' X 4' PANEL

2' X 3' PANEL

Toll Free: 800-782-5742