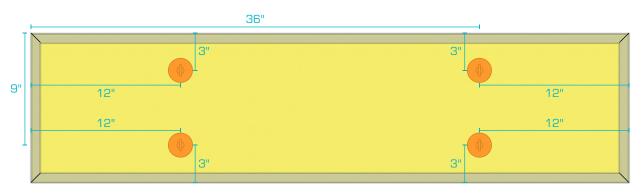

## FABRIC WRAPPED PANEL INSTALLATION GUIDE — ROTOFAST ANCHORS

1' X 2' PANEL

1' X 4' PANEL

2' X 3' PANEL

f in p

## FABRIC WRAPPED PANEL INSTALLATION GUIDE - ROTOFAST ANCHORS

1' X 2' PANEL

1' X 4' PANEL

2' X 3' PANEL

Toll Free: 800-782-5742