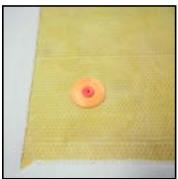

STEP 3

Push the panel firmly against the wall to mark all anchor locations.

STEP 4

Screw Ratchets to wall at marked locations using appropriate wall or ceiling anchors. EZ anchors are provided for use with drywall only. Use other anchors as required. Once ratchets are secured to the wall, firmly push the panel anchors onto ratchets to complete installation.

Note direction of ratchet angled edges face toward screwhead while flat edges face toward drywall.

f in p