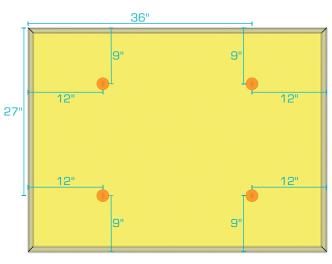

## FABRIC WRAPPED PANEL INSTALLATION GUIDE - ROTOFAST ANCHORS

4' X 4' PANEL

4' X 5' PANEL

4' X 6' PANEL

f in p

## FABRIC WRAPPED PANEL INSTALLATION GUIDE — ROTOFAST ANCHORS

4' X 4' PANEL

4' X 5' PANEL

4' X 6' PANEL

f in p