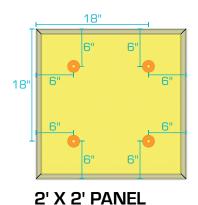

## FABRIC WRAPPED PANEL INSTALLATION GUIDE - ROTOFAST ANCHORS

1' X 2' PANEL

1' X 4' PANEL

2' X 3' PANEL

Toll Free: 800-782-5742