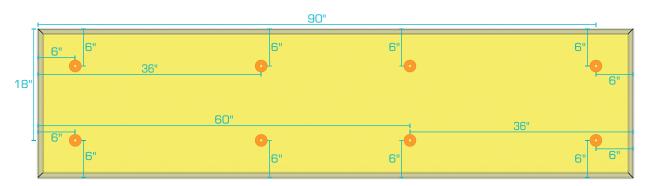

## FABRIC WRAPPED PANEL INSTALLATION GUIDE - ROTOFAST ANCHORS

4' X 4' PANEL

4' X 5' PANEL

4' X 6' PANEL

f in p

## FABRIC WRAPPED PANEL INSTALLATION GUIDE — ROTOFAST ANCHORS

4' X 4' PANEL

4' X 5' PANEL

4' X 6' PANEL

f in p