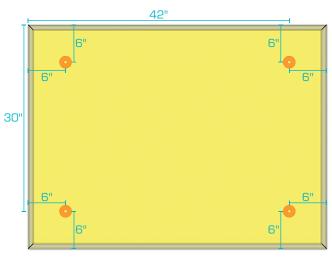

## FABRIC WRAPPED PANEL INSTALLATION GUIDE — ROTOFAST ANCHORS

1' X 2' PANEL

1' X 4' PANEL

2' X 3' PANEL

f in p

## FABRIC WRAPPED PANEL INSTALLATION GUIDE - ROTOFAST ANCHORS

1' X 2' PANEL

1' X 4' PANEL

2' X 3' PANEL

Toll Free: 800-782-5742