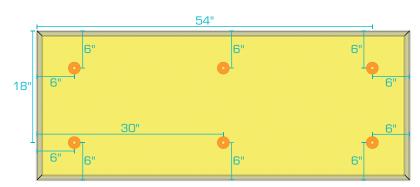

## FABRIC WRAPPED PANEL INSTALLATION GUIDE - ROTOFAST ANCHORS

2' X 4' PANEL

2' X 5' PANEL

2' X 6' PANEL

2' X 8' PANEL

f in P

## FABRIC WRAPPED PANEL INSTALLATION GUIDE - ROTOFAST ANCHORS

2' X 4' PANEL

2' X 5' PANEL

2' X 6' PANEL

2' X 8' PANEL

f y in p