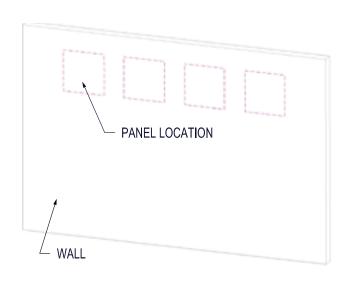

#### **INSTALLATION METHOD**

Z-clips are a two part mechanical fastener used to mount acoustical panels to a wall. Z-clips will be factory mounted to the back of the panel. Mating wall z-clips are supplied with the order. Determine the location and layout of where the panel(s) will be mounted to the wall. Mirror mounting locations from panel onto the wall to line up with the z-clips on the back of the panels. Create reference lines on the wall to ensure panels will mount plumb and level. Secure z-clips to the wall using appropriate fasteners. Slide panel z-clips onto wall z-clips. Repeat process for multiple panels.