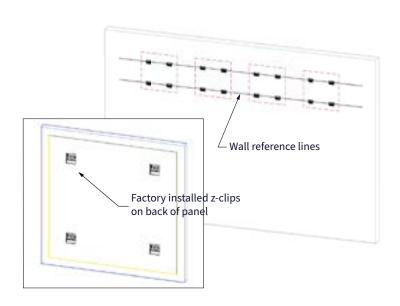

#### **INSTALLATION METHOD**

Z-clips are a two part mechanical fastener used to mount acoustical panels to a wall. Z-clips will be factory mounted to the back of the panel. Mating wall z-clips are supplied with the order. Determine the location and layout of where the panel(s) will be mounted to the wall. Mirror mounting locations from panel onto the wall to line up with the z-clips on the back of the panels. Create reference lines on the wall to ensure panels will mount plumb and level. Secure z-clips to the wall using appropriate fasteners. Slide panel z-clips onto wall z-clips. Repeat process for multiple panels.

#### 3) Secure z-clip wall plate to wall with appropriate fasteners

#### 4) Slide the Z-clips attached to the panel onto the z-clips attached to the wall.