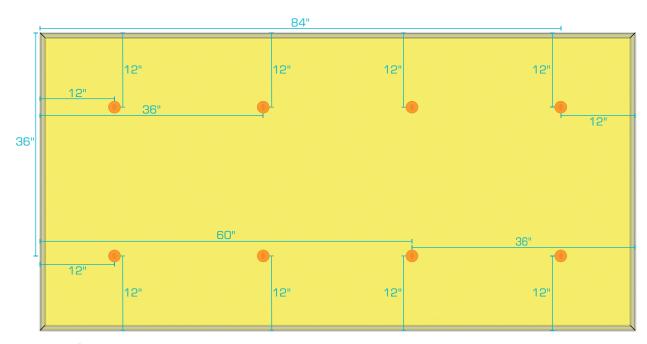

### FABRIC WRAPPED PANEL INSTALLATION GUIDE — ROTOFAST ANCHORS

3' X 8' PANEL

## FABRIC WRAPPED PANEL INSTALLATION GUIDE — ROTOFAST ANCHORS